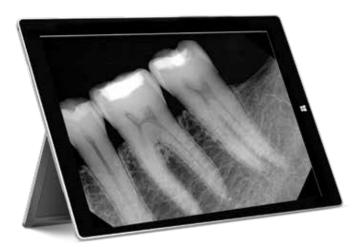

### The Affordable, Fast Return Intraoral Sensor Low Cost, Never Any Hidden Fees

FlashRay produces quality x-rays in a fast return speed of only 3 seconds! Direct connection to your computer USB port.

COMPATIBLE WITH

#### **TECHNICAL SPECIFICATIONS**

| RESOLUTION              | 20 lp/mm                                |
|-------------------------|-----------------------------------------|
| PIXEL SIZE              | 20X20 µm                                |
| SCINTILLATOR            | CSI depositing on fiber optic substrate |
| IMAGE<br>DIGITALIZATION | 14 bit, 16,383 gray scales              |
| FOOTPRINT               | 0.2 SQFT                                |