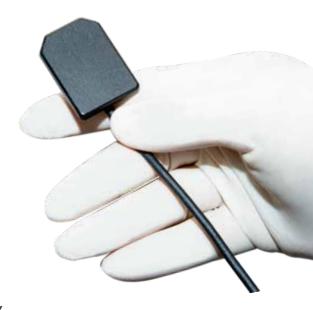

### The Affordable, Fast Return Intraoral Sensor Low Cost, Never Any Hidden Fees

FlashRay produces quality x-rays in a fast return speed of only 3 seconds! Direct connection to your computer USB port.

COMPATIBLE WITH

#### FLASHRAY

- Proven Durable Engineering
- Ergonomic shape
- 3-second high-quality x-ray
- Two Sensor Image Sizes
- Intelligent Auto Trigger

#### CORD

- 2M Cable Length
- Kevlar Reinforced Virtually Unbreakable
- Replaceable
- Direct High Speed 2.0 USB Connectivity

Warranty 3 year warranty

1.800.672.5733 | www.dentalti.com