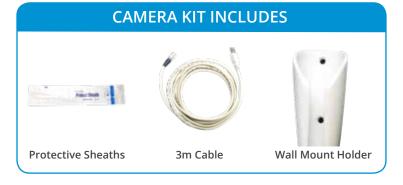

#### **CORD**

- 3M Cable Length
- Replaceable
- Direct High Speed 2.0 USB Connectivity