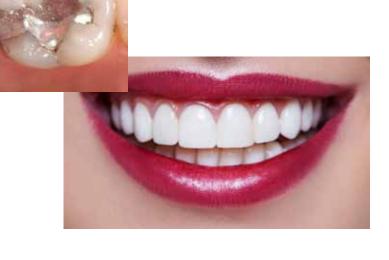

# The Intra/Extraoral High Resolution Camera

From Full Face To Macro, It's The All In One Camera

Take quick full face, arch and quadrant shots from the same handpiece; you are no longer required to switch devices for intra and extraoral shots!

### **QUICKCAM DUO**

- Proven durable engineering
- Dual side capture buttons
- Quality built with high end components
- "Liquid Lens Technology" extraoral lens renders nice full face, smile and full arch photographs