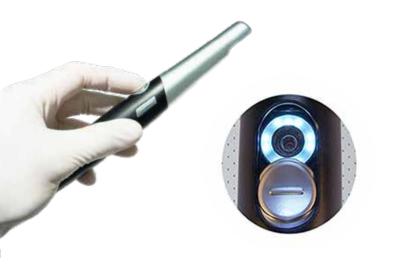

#### **TECHNICAL SPECIFICATIONS**

| ANGLE OF LENS   | 90 Degrees                                   |
|-----------------|----------------------------------------------|
| CAMERA FOCUS    | One Press                                    |
| MODES           | Intra/ExtraOral                              |
| LIGHTING SOURCE | Light Emitting Diodes                        |
| WARRANTY        | Parts (2 Years) Labor(1Year)                 |
| FOOTPRINT       | 0.2 SQFT                                     |
| INTERFACE       | USB                                          |
| RESOLUTION      | Intra: 1280 x 720 px<br>Extra:  640 x 480 px |

### **QUICKCAM DUO**

- Proven durable engineering
- Dual side capture buttons
- Quality built with high end components
- "Liquid Lens Technology" extraoral lens renders nice full face, smile and full arch photographs